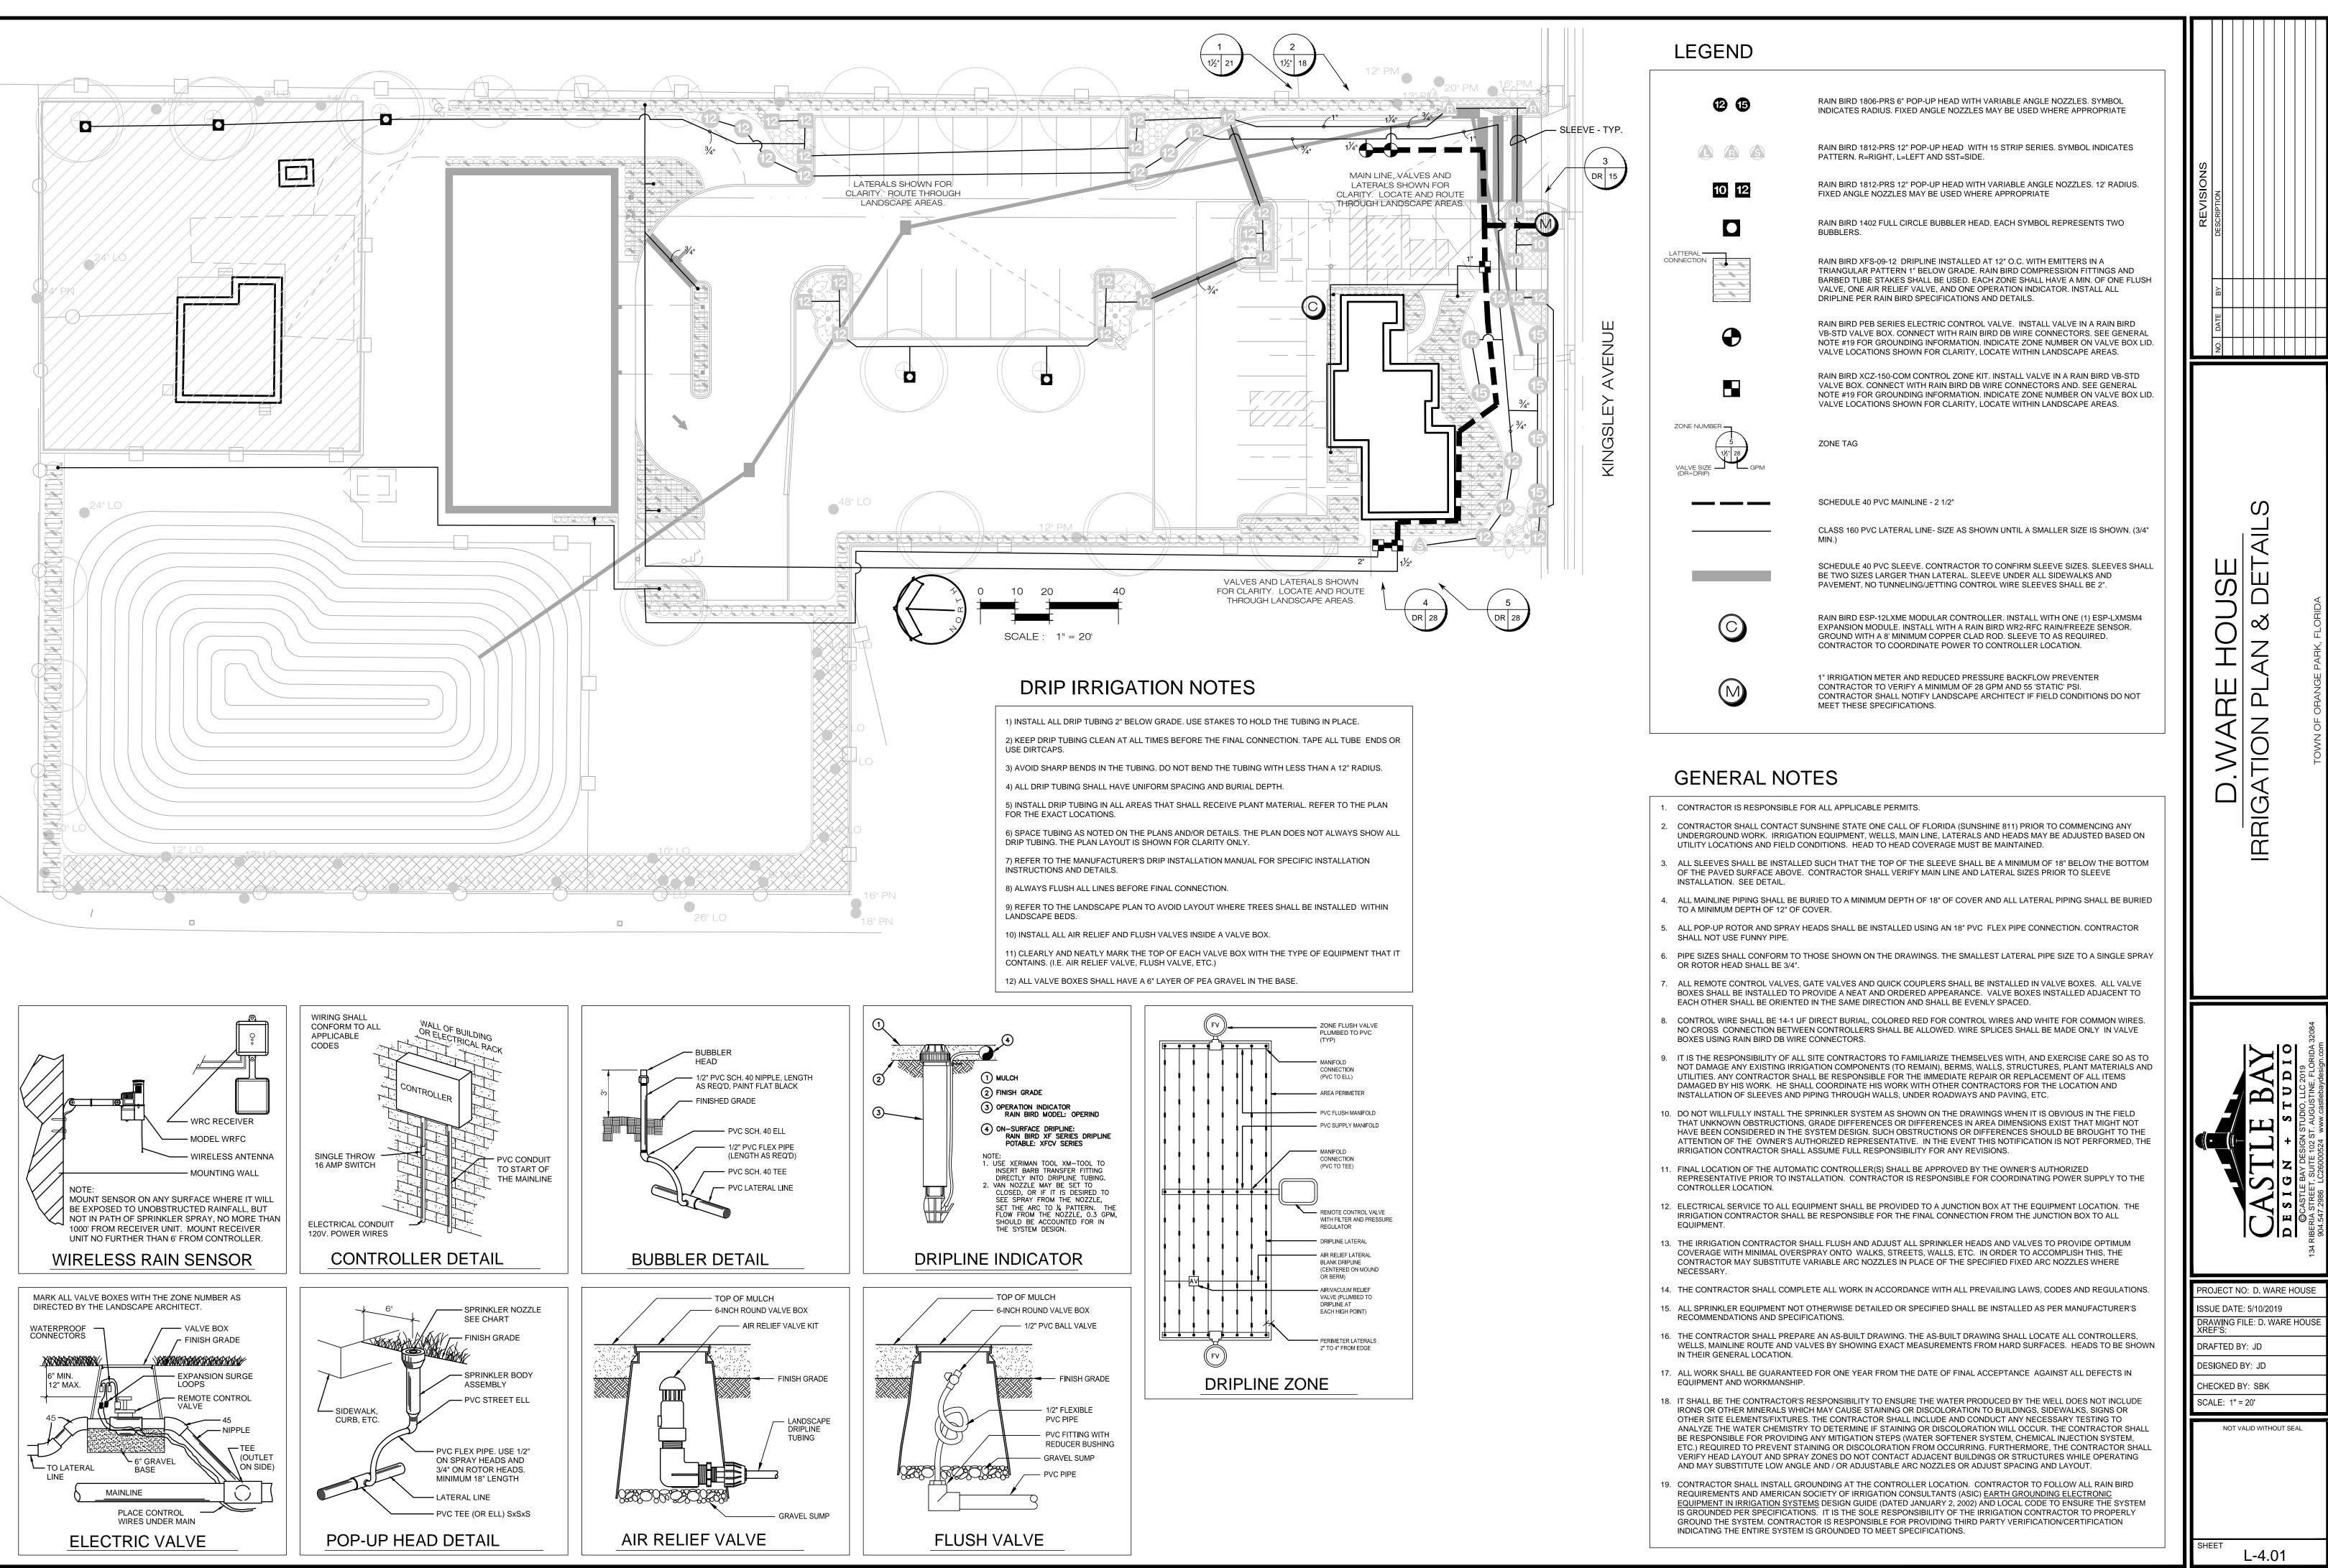

1. PROTECT DESIGNATED EXISTING TREES SCHEDULED TO REMAIN -UNNECESSARY CUTTING, BREAKING, OR SKINNING OF ROOTS -SKINNING AND BRUISING OF BARK

-SMOTHERING OF TREES BY STOCKPILING CONSTRUCTION O MATERIALS WITHIN DRIP-LINE -FOOT OR VEHICULAR TRAFFIC -PARKING VEHICLES WITHIN DRIP-LINE

2. ERECT TEMPORARY WOODEN BARRICADES AS SHOWN ON THIS COMMENCEMENT OF ANY SITE CLEARING OR GRADING. FENCE TO X 4 POSTS AND 2-2X4 RAILS AT 2' AND 4' ABOVE GRADE AND SHAI THE GROUND TO BE STABLE WITHOUT ADDITIONAL SUPPORT. ALL MINIMUM CLEAR DISTANCE OF 6' FROM THE FACE OF ANY TREES SHALL FULLY ENCLOSE ALL TREES SCHEDULED TO REMAIN. NOTH INSIDE OF PROTECTIVE BARRICADES, INCLUDING BUT NOT LIMITED MATERIAL, MACHINERY, CHEMICALS, OR TEMPORARY SOIL DEPOS THAN 12" DBH, BARRICADES SHALL BE NO CLOSER THAN 10' FROM PAVING, EXCAVATION, OR HARDSCAPE MUST BE DONE WITHIN BA SHALL BE MOVED BACK TO A SECONDARY LOCATION AT EDGE OF BE TAKEN AT THIS TIME BY THE CONTRACTOR TO INSURE THAT NO OCCURS.

3. PROVIDE WATER TO TREES AS REQUIRED TO MAINTAIN THEIR CONSTRUCTION WORK.

4. NO GRADE CHANGES ARE TO BE MADE WITHIN THE BARRICAD APPROVAL OF THE CITY FORESTER.

|                                                                                                                                                                                                                                                                                                                                                                                                           | NO.       DATE       BV       DESCRIPTION         NO       I       I       I         I       I       I       I         I       I       I       I         I       I       I       I         I       I       I       I         I       I       I       I         I       I       I       I         I       I       I       I         I       I       I       I         I       I       I       I         I       I       I       I         I       I       I       I         I       I       I       I         I       I       I       I         I       I       I       I         I       I       I       I         I       I       I       I         I       I       I       I         I       I       I       I         I       I       I       I         I       I       I       I         I       I       I       I         < |
|-----------------------------------------------------------------------------------------------------------------------------------------------------------------------------------------------------------------------------------------------------------------------------------------------------------------------------------------------------------------------------------------------------------|----------------------------------------------------------------------------------------------------------------------------------------------------------------------------------------------------------------------------------------------------------------------------------------------------------------------------------------------------------------------------------------------------------------------------------------------------------------------------------------------------------------------------------------------------------------------------------------------------------------------------------------------------------------------------------------------------------------------------------------------------------------------------------------------------------------------------------|
| ZALE INTS.                                                                                                                                                                                                                                                                                                                                                                                                | D.WARE HOUSE<br>VEGETATION MANAGEMENT PLAN<br>Town of damage rank, florida                                                                                                                                                                                                                                                                                                                                                                                                                                                                                                                                                                                                                                                                                                                                                       |
| AVAIN AGAINST:<br>OOTS<br>N OR EXCAVATION<br>THIS SHEET. BEFORE<br>© TO BE 4' HIGH MINIMUM WITH 2<br>SHALL BE SET DEEP ENOUGH IN<br>ALL FENCING SHOULD BE A<br>ALL ES 12' DBH AND UNDER AND<br>NOTHING SHALL BE PLACED<br>WITHOU SHALL BE PLACED<br>OT MORE SHARL BE PLACED<br>WITHOUSS, BARRICADES<br>E OF WORK, EXTRA CARE MUST<br>T. NO DAMAGE TO THE TREE<br>EIR HEALTH DURING<br>CADES WITHOUT PRIOR | PROJECT INC: D. WARE HOUSE         ISSUE DATE: 5/10/2019         DRAFTED BY: JD         DRAFTED BY: JD         DRAFTED BY: JD         DESIGNED BY: JD         DRAFTED BY: SBK         SCALE: 1" = 20'                                                                                                                                                                                                                                                                                                                                                                                                                                                                                                                                                                                                                            |
|                                                                                                                                                                                                                                                                                                                                                                                                           | SHEET L-1.01                                                                                                                                                                                                                                                                                                                                                                                                                                                                                                                                                                                                                                                                                                                                                                                                                     |