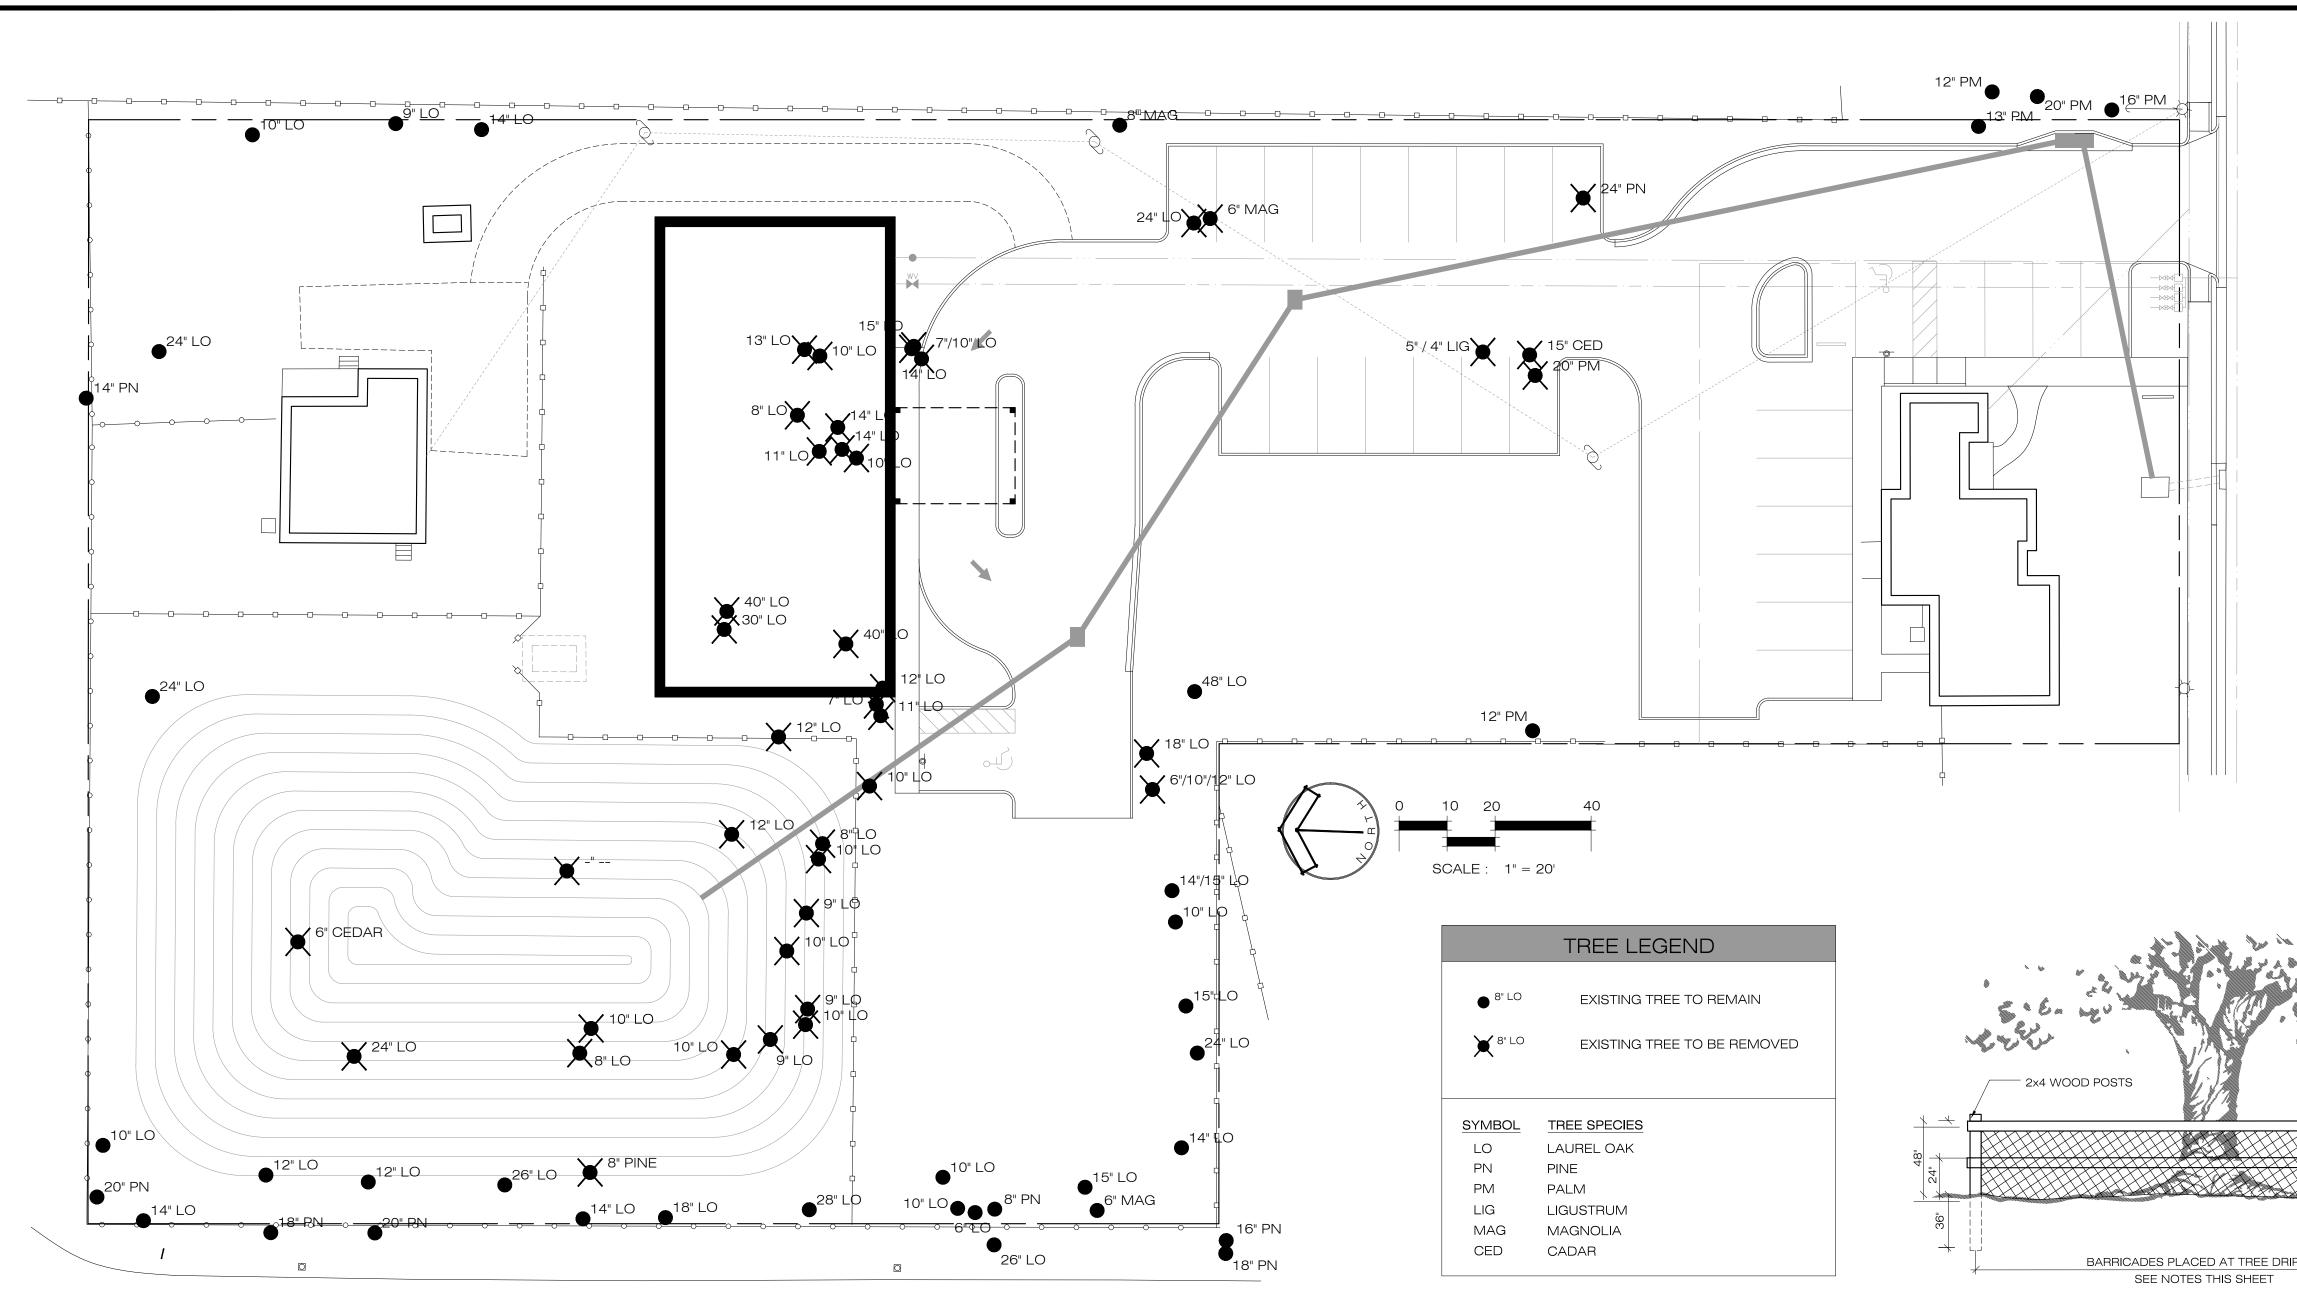

1. PROTECT DESIGNATED EXISTING TREES SCHEDULED TO REMAIN -UNNECESSARY CUTTING, BREAKING, OR SKINNING OF ROOTS -SKINNING AND BRUISING OF BARK

-SMOTHERING OF TREES BY STOCKPILING CONSTRUCTION O MATERIALS WITHIN DRIP-LINE -FOOT OR VEHICULAR TRAFFIC -PARKING VEHICLES WITHIN DRIP-LINE

2. ERECT TEMPORARY WOODEN BARRICADES AS SHOWN ON THIS COMMENCEMENT OF ANY SITE CLEARING OR GRADING. FENCE TO X 4 POSTS AND 2-2X4 RAILS AT 2' AND 4' ABOVE GRADE AND SHAI THE GROUND TO BE STABLE WITHOUT ADDITIONAL SUPPORT. ALL MINIMUM CLEAR DISTANCE OF 6' FROM THE FACE OF ANY TREES SHALL FULLY ENCLOSE ALL TREES SCHEDULED TO REMAIN. NOTH INSIDE OF PROTECTIVE BARRICADES, INCLUDING BUT NOT LIMITED MATERIAL, MACHINERY, CHEMICALS, OR TEMPORARY SOIL DEPOS THAN 12" DBH, BARRICADES SHALL BE NO CLOSER THAN 10' FROM PAVING, EXCAVATION, OR HARDSCAPE MUST BE DONE WITHIN BA SHALL BE MOVED BACK TO A SECONDARY LOCATION AT EDGE OF BE TAKEN AT THIS TIME BY THE CONTRACTOR TO INSURE THAT NO OCCURS.

3. PROVIDE WATER TO TREES AS REQUIRED TO MAINTAIN THEIR CONSTRUCTION WORK.

4. NO GRADE CHANGES ARE TO BE MADE WITHIN THE BARRICAD APPROVAL OF THE CITY FORESTER.

|                                                                                                                                                                                                                                                                                                                                                                                                           | NO.       DATE       BV       DESCRIPTION         NO       I       I       I         I       I       I       I         I       I       I       I         I       I       I       I         I       I       I       I         I       I       I       I         I       I       I       I         I       I       I       I         I       I       I       I         I       I       I       I         I       I       I       I         I       I       I       I         I       I       I       I         I       I       I       I         I       I       I       I         I       I       I       I         I       I       I       I         I       I       I       I         I       I       I       I         I       I       I       I         I       I       I       I         I       I       I       I         < |
|-----------------------------------------------------------------------------------------------------------------------------------------------------------------------------------------------------------------------------------------------------------------------------------------------------------------------------------------------------------------------------------------------------------|----------------------------------------------------------------------------------------------------------------------------------------------------------------------------------------------------------------------------------------------------------------------------------------------------------------------------------------------------------------------------------------------------------------------------------------------------------------------------------------------------------------------------------------------------------------------------------------------------------------------------------------------------------------------------------------------------------------------------------------------------------------------------------------------------------------------------------|
| ZALE INTS.                                                                                                                                                                                                                                                                                                                                                                                                | D.WARE HOUSE<br>VEGETATION MANAGEMENT PLAN<br>Town of damage rank, florida                                                                                                                                                                                                                                                                                                                                                                                                                                                                                                                                                                                                                                                                                                                                                       |
| AVAIN AGAINST:<br>OOTS<br>N OR EXCAVATION<br>THIS SHEET. BEFORE<br>© TO BE 4' HIGH MINIMUM WITH 2<br>SHALL BE SET DEEP ENOUGH IN<br>ALL FENCING SHOULD BE A<br>ALL ES 12' DBH AND UNDER AND<br>NOTHING SHALL BE PLACED<br>WITHOU SHALL BE PLACED<br>OT MORE SHARL BE PLACED<br>WITHOUSS, BARRICADES<br>E OF WORK, EXTRA CARE MUST<br>T. NO DAMAGE TO THE TREE<br>EIR HEALTH DURING<br>CADES WITHOUT PRIOR | PROJECT INC: D. WARE HOUSE         ISSUE DATE: 5/10/2019         DRAFTED BY: JD         DRAFTED BY: JD         DRAFTED BY: JD         DESIGNED BY: JD         DRAFTED BY: SBK         SCALE: 1" = 20'                                                                                                                                                                                                                                                                                                                                                                                                                                                                                                                                                                                                                            |
|                                                                                                                                                                                                                                                                                                                                                                                                           | SHEET L-1.01                                                                                                                                                                                                                                                                                                                                                                                                                                                                                                                                                                                                                                                                                                                                                                                                                     |