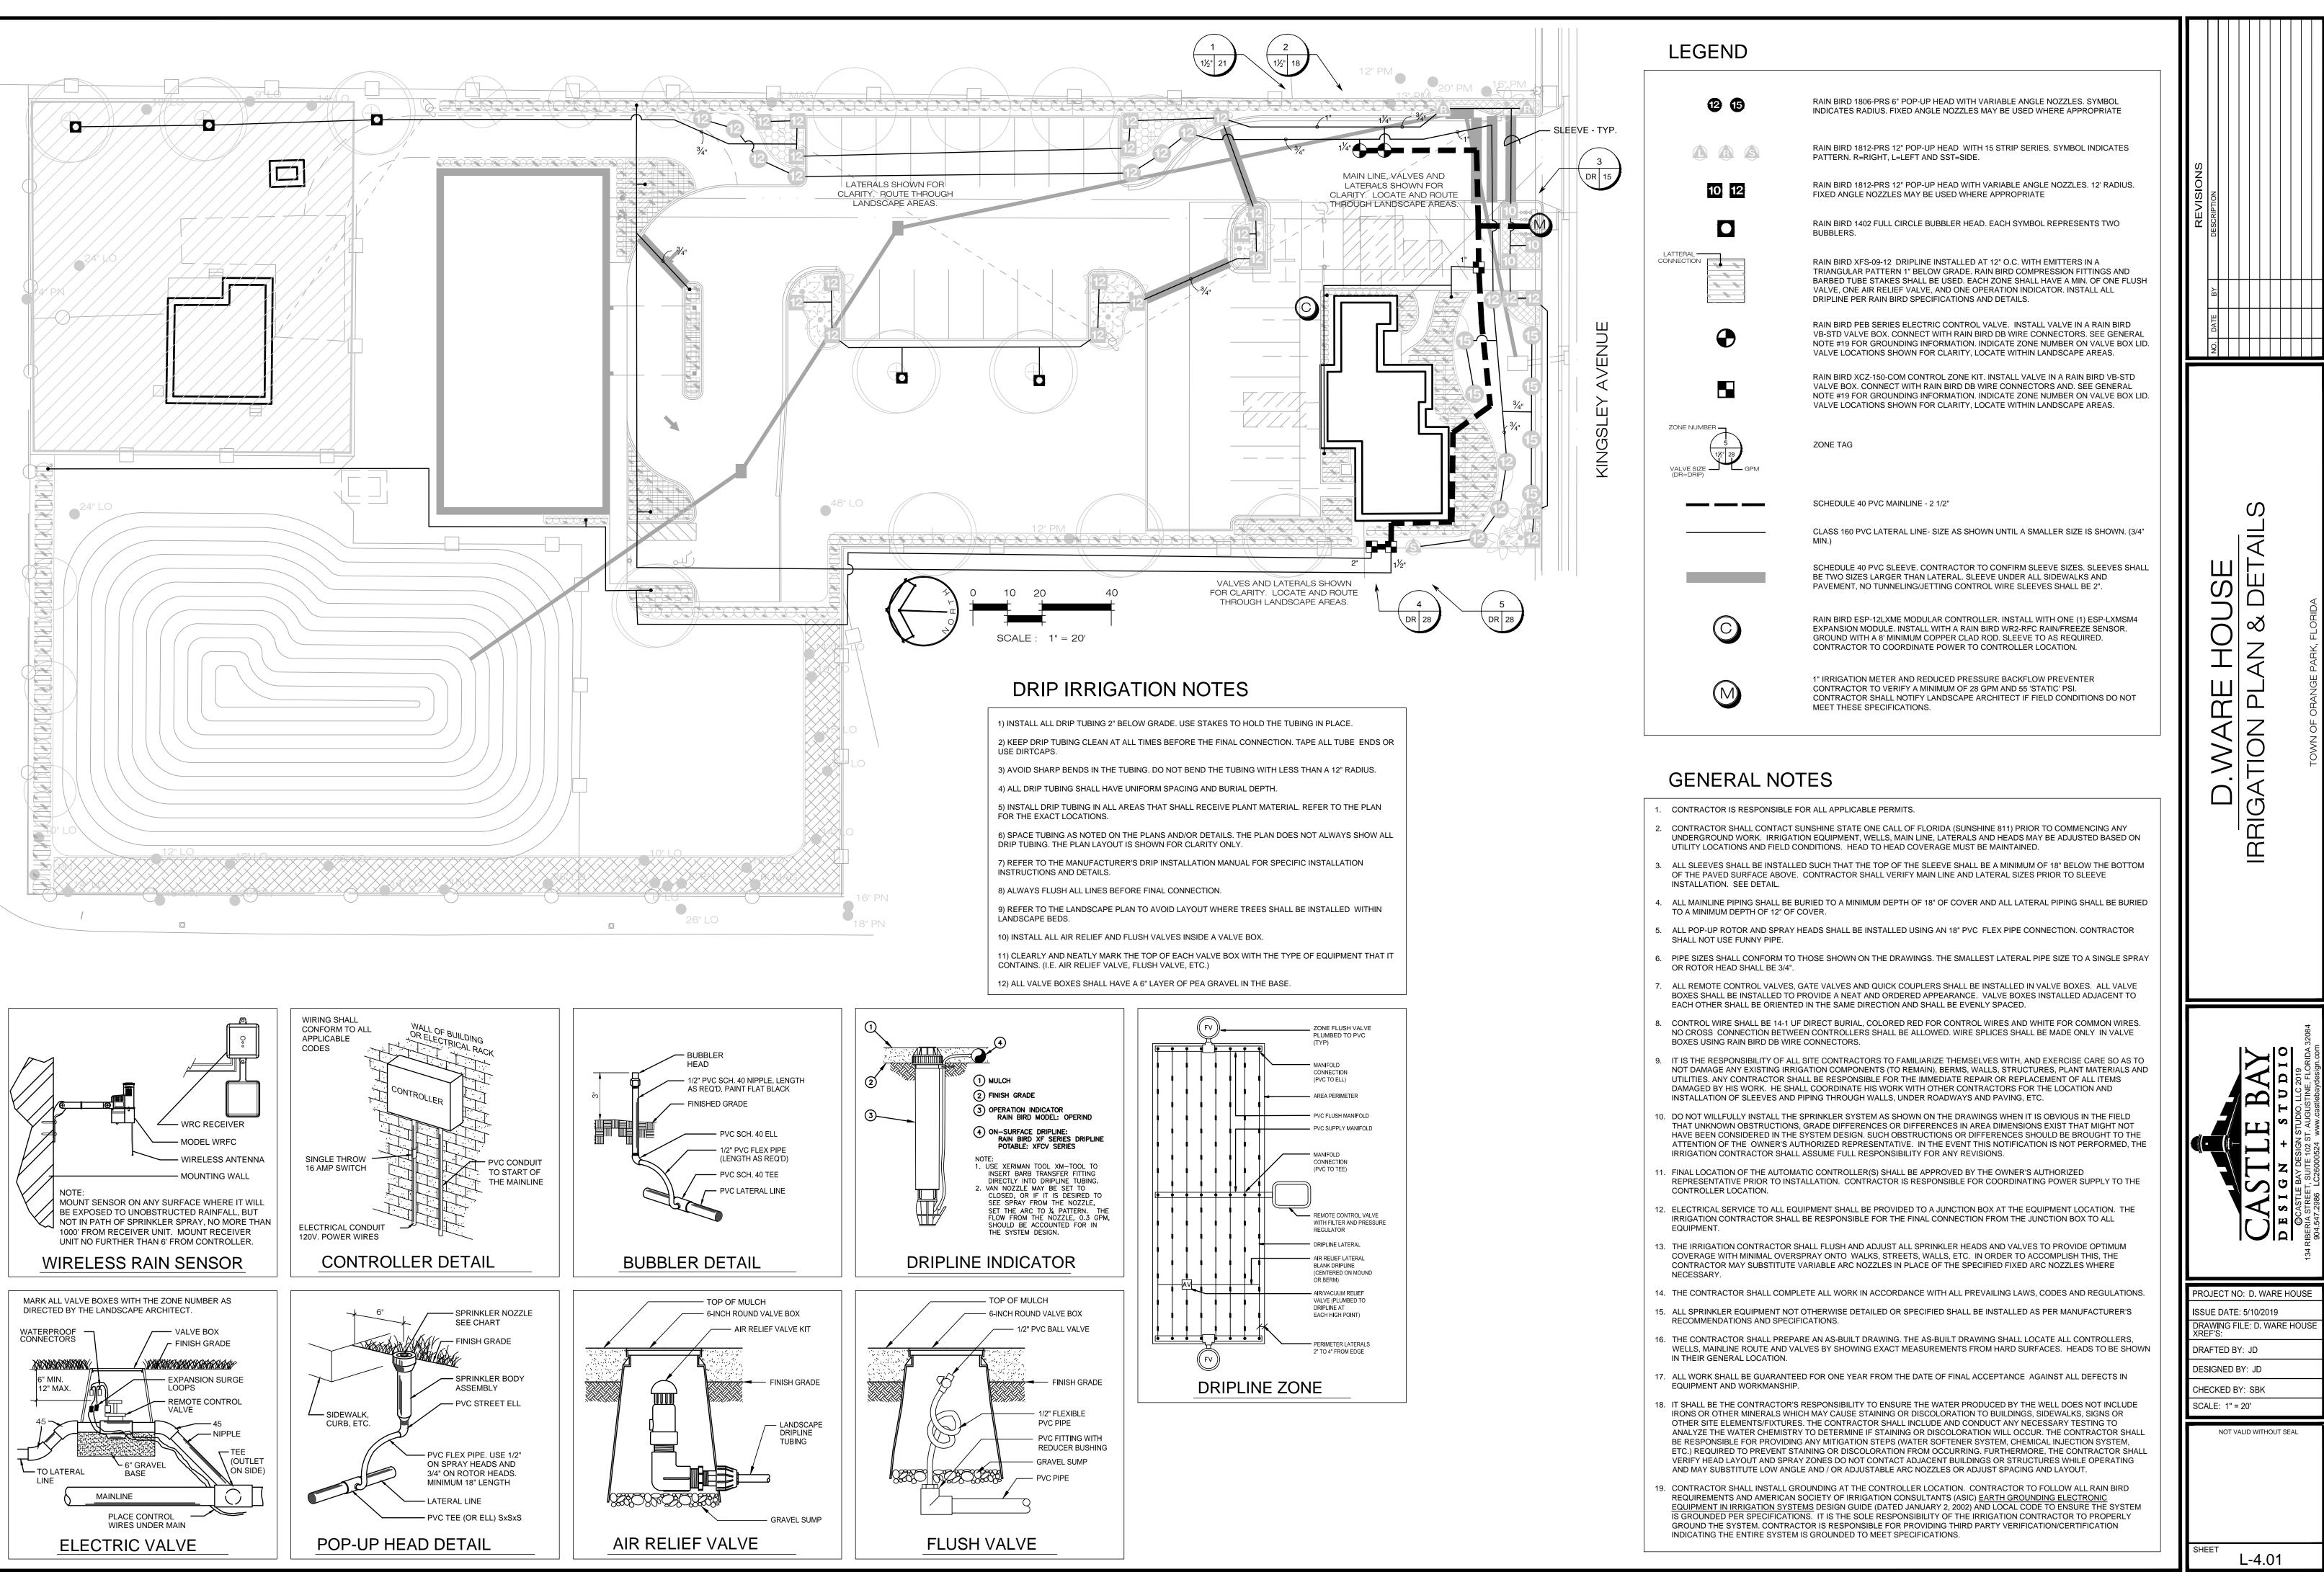

1. PROTECT DESIGNATED EXISTING TREES SCHEDULED TO REMAIN -UNNECESSARY CUTTING, BREAKING, OR SKINNING OF ROOTS -SKINNING AND BRUISING OF BARK

-SMOTHERING OF TREES BY STOCKPILING CONSTRUCTION O MATERIALS WITHIN DRIP-LINE -FOOT OR VEHICULAR TRAFFIC -PARKING VEHICLES WITHIN DRIP-LINE

2. ERECT TEMPORARY WOODEN BARRICADES AS SHOWN ON THIS COMMENCEMENT OF ANY SITE CLEARING OR GRADING. FENCE TO X 4 POSTS AND 2-2X4 RAILS AT 2' AND 4' ABOVE GRADE AND SHAI THE GROUND TO BE STABLE WITHOUT ADDITIONAL SUPPORT. ALL MINIMUM CLEAR DISTANCE OF 6' FROM THE FACE OF ANY TREES SHALL FULLY ENCLOSE ALL TREES SCHEDULED TO REMAIN. NOTH INSIDE OF PROTECTIVE BARRICADES, INCLUDING BUT NOT LIMITED MATERIAL, MACHINERY, CHEMICALS, OR TEMPORARY SOIL DEPOS THAN 12" DBH, BARRICADES SHALL BE NO CLOSER THAN 10' FROM PAVING, EXCAVATION, OR HARDSCAPE MUST BE DONE WITHIN BA SHALL BE MOVED BACK TO A SECONDARY LOCATION AT EDGE OF BE TAKEN AT THIS TIME BY THE CONTRACTOR TO INSURE THAT NO OCCURS.

3. PROVIDE WATER TO TREES AS REQUIRED TO MAINTAIN THEIR CONSTRUCTION WORK.

4. NO GRADE CHANGES ARE TO BE MADE WITHIN THE BARRICAD APPROVAL OF THE CITY FORESTER.

|                                                                                                                                                                                                                                                                                                                                                                                                           | NO.       DATE       BV       DESCRIPTION         NO       I       I       I         I       I       I       I         I       I       I       I         I       I       I       I         I       I       I       I         I       I       I       I         I       I       I       I         I       I       I       I         I       I       I       I         I       I       I       I         I       I       I       I         I       I       I       I         I       I       I       I         I       I       I       I         I       I       I       I         I       I       I       I         I       I       I       I         I       I       I       I         I       I       I       I         I       I       I       I         I       I       I       I         I       I       I       I         < |
|-----------------------------------------------------------------------------------------------------------------------------------------------------------------------------------------------------------------------------------------------------------------------------------------------------------------------------------------------------------------------------------------------------------|----------------------------------------------------------------------------------------------------------------------------------------------------------------------------------------------------------------------------------------------------------------------------------------------------------------------------------------------------------------------------------------------------------------------------------------------------------------------------------------------------------------------------------------------------------------------------------------------------------------------------------------------------------------------------------------------------------------------------------------------------------------------------------------------------------------------------------|
| ZALE INTS.                                                                                                                                                                                                                                                                                                                                                                                                | D.WARE HOUSE<br>VEGETATION MANAGEMENT PLAN<br>Town of damage rank, florida                                                                                                                                                                                                                                                                                                                                                                                                                                                                                                                                                                                                                                                                                                                                                       |
| AVAIN AGAINST:<br>OOTS<br>N OR EXCAVATION<br>THIS SHEET. BEFORE<br>© TO BE 4' HIGH MINIMUM WITH 2<br>SHALL BE SET DEEP ENOUGH IN<br>ALL FENCING SHOULD BE A<br>ALL ES 12' DBH AND UNDER AND<br>NOTHING SHALL BE PLACED<br>WITHOU SHALL BE PLACED<br>OT MORE SHARL BE PLACED<br>WITHOUSS, BARRICADES<br>E OF WORK, EXTRA CARE MUST<br>T. NO DAMAGE TO THE TREE<br>EIR HEALTH DURING<br>CADES WITHOUT PRIOR | PROJECT INC: D. WARE HOUSE         ISSUE DATE: 5/10/2019         DRAFTED BY: JD         DRAFTED BY: JD         DRAFTED BY: JD         DESIGNED BY: JD         DRAFTED BY: SBK         SCALE: 1" = 20'                                                                                                                                                                                                                                                                                                                                                                                                                                                                                                                                                                                                                            |
|                                                                                                                                                                                                                                                                                                                                                                                                           | SHEET L-1.01                                                                                                                                                                                                                                                                                                                                                                                                                                                                                                                                                                                                                                                                                                                                                                                                                     |