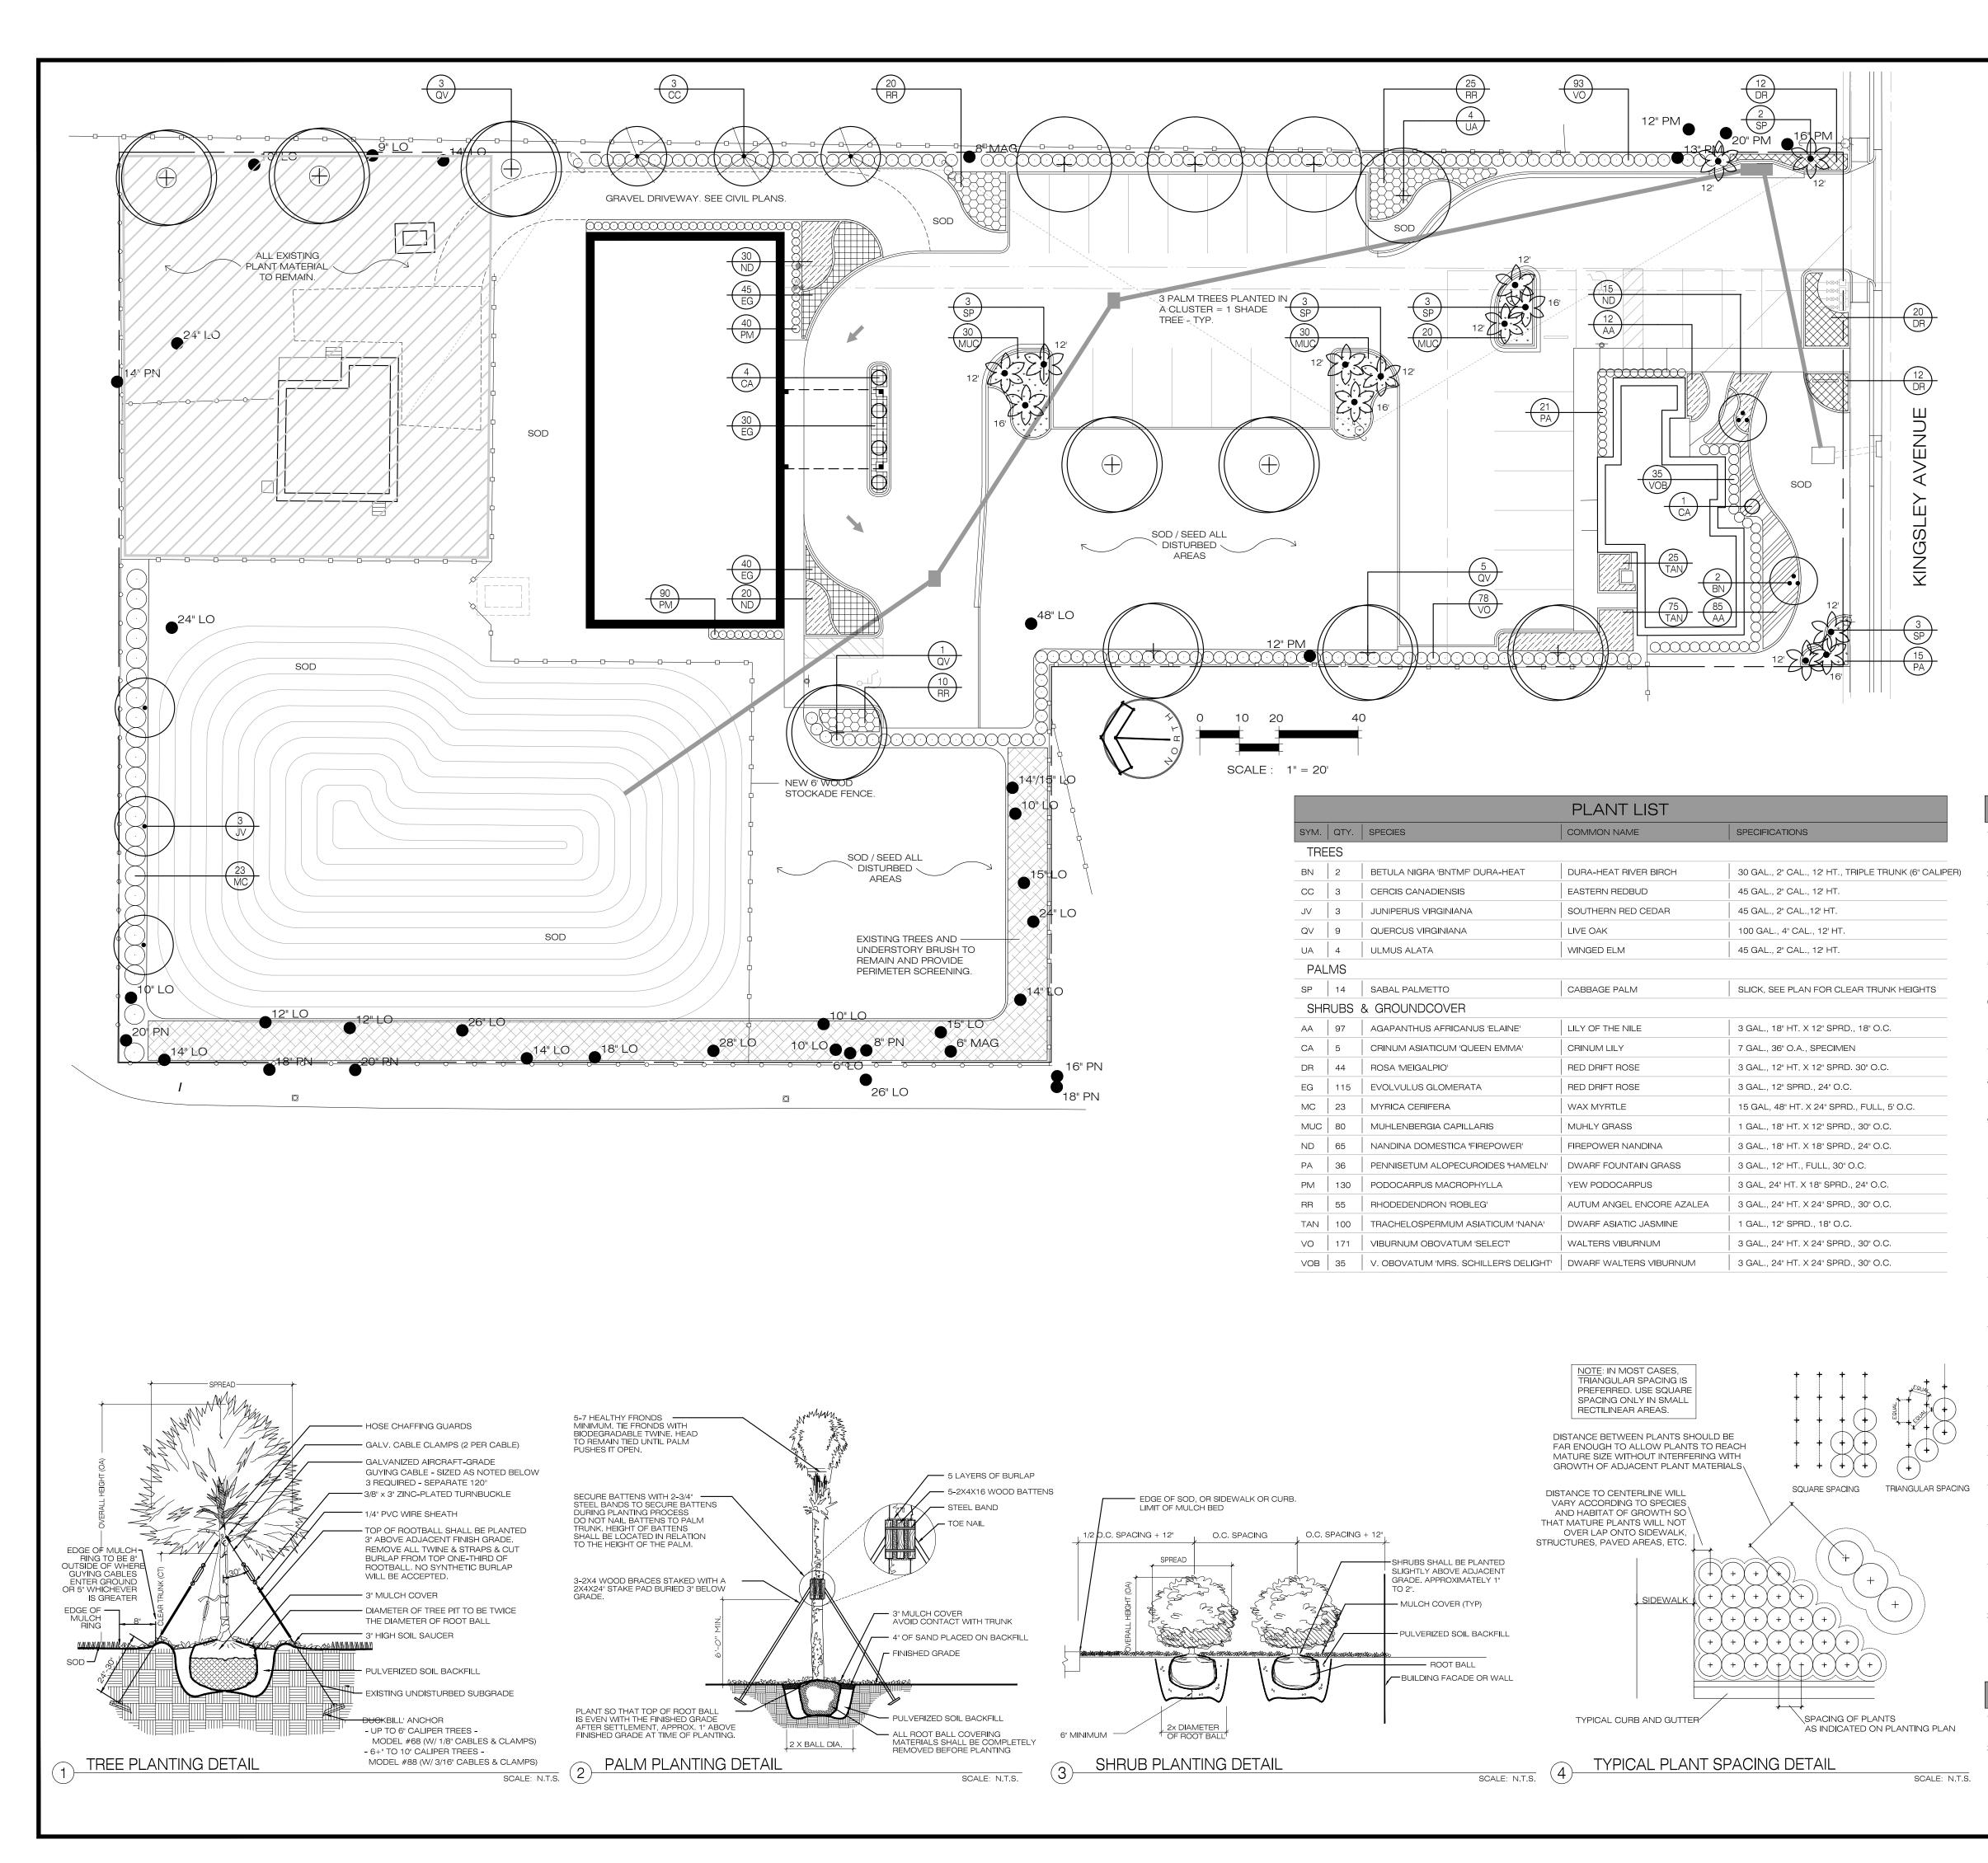

1. PROTECT DESIGNATED EXISTING TREES SCHEDULED TO REMAIN -UNNECESSARY CUTTING, BREAKING, OR SKINNING OF ROOTS -SKINNING AND BRUISING OF BARK

-SMOTHERING OF TREES BY STOCKPILING CONSTRUCTION O MATERIALS WITHIN DRIP-LINE -FOOT OR VEHICULAR TRAFFIC -PARKING VEHICLES WITHIN DRIP-LINE

2. ERECT TEMPORARY WOODEN BARRICADES AS SHOWN ON THIS COMMENCEMENT OF ANY SITE CLEARING OR GRADING. FENCE TO X 4 POSTS AND 2-2X4 RAILS AT 2' AND 4' ABOVE GRADE AND SHAI THE GROUND TO BE STABLE WITHOUT ADDITIONAL SUPPORT. ALL MINIMUM CLEAR DISTANCE OF 6' FROM THE FACE OF ANY TREES SHALL FULLY ENCLOSE ALL TREES SCHEDULED TO REMAIN. NOTH INSIDE OF PROTECTIVE BARRICADES, INCLUDING BUT NOT LIMITED MATERIAL, MACHINERY, CHEMICALS, OR TEMPORARY SOIL DEPOS THAN 12" DBH, BARRICADES SHALL BE NO CLOSER THAN 10' FROM PAVING, EXCAVATION, OR HARDSCAPE MUST BE DONE WITHIN BA SHALL BE MOVED BACK TO A SECONDARY LOCATION AT EDGE OF BE TAKEN AT THIS TIME BY THE CONTRACTOR TO INSURE THAT NO OCCURS.

3. PROVIDE WATER TO TREES AS REQUIRED TO MAINTAIN THEIR CONSTRUCTION WORK.

4. NO GRADE CHANGES ARE TO BE MADE WITHIN THE BARRICAD APPROVAL OF THE CITY FORESTER.

|                                                                                                                                                                                                                                                                                                                                                                                                           | NO.       DATE       BV       DESCRIPTION         NO       I       I       I         I       I       I       I         I       I       I       I         I       I       I       I         I       I       I       I         I       I       I       I         I       I       I       I         I       I       I       I         I       I       I       I         I       I       I       I         I       I       I       I         I       I       I       I         I       I       I       I         I       I       I       I         I       I       I       I         I       I       I       I         I       I       I       I         I       I       I       I         I       I       I       I         I       I       I       I         I       I       I       I         I       I       I       I         < |
|-----------------------------------------------------------------------------------------------------------------------------------------------------------------------------------------------------------------------------------------------------------------------------------------------------------------------------------------------------------------------------------------------------------|----------------------------------------------------------------------------------------------------------------------------------------------------------------------------------------------------------------------------------------------------------------------------------------------------------------------------------------------------------------------------------------------------------------------------------------------------------------------------------------------------------------------------------------------------------------------------------------------------------------------------------------------------------------------------------------------------------------------------------------------------------------------------------------------------------------------------------|
| ZALE INTS.                                                                                                                                                                                                                                                                                                                                                                                                | D.WARE HOUSE<br>VEGETATION MANAGEMENT PLAN<br>Town of damage rank, florida                                                                                                                                                                                                                                                                                                                                                                                                                                                                                                                                                                                                                                                                                                                                                       |
| AVAIN AGAINST:<br>OOTS<br>N OR EXCAVATION<br>THIS SHEET. BEFORE<br>© TO BE 4' HIGH MINIMUM WITH 2<br>SHALL BE SET DEEP ENOUGH IN<br>ALL FENCING SHOULD BE A<br>ALL ES 12' DBH AND UNDER AND<br>NOTHING SHALL BE PLACED<br>WITHOU SHALL BE PLACED<br>OT MORE SHARL BE PLACED<br>WITHOUSS, BARRICADES<br>E OF WORK, EXTRA CARE MUST<br>T. NO DAMAGE TO THE TREE<br>EIR HEALTH DURING<br>CADES WITHOUT PRIOR | PROJECT INC: D. WARE HOUSE         ISSUE DATE: 5/10/2019         DRAFTED BY: JD         DRAFTED BY: JD         DRAFTED BY: JD         DESIGNED BY: JD         DRAFTED BY: SBK         SCALE: 1" = 20'                                                                                                                                                                                                                                                                                                                                                                                                                                                                                                                                                                                                                            |
|                                                                                                                                                                                                                                                                                                                                                                                                           | SHEET L-1.01                                                                                                                                                                                                                                                                                                                                                                                                                                                                                                                                                                                                                                                                                                                                                                                                                     |